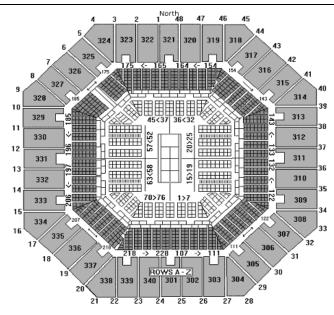

## Upper (300) Level Tickets Included in Package

Upgrades for Monday August 25th - Wednesday August 27th Loge – Add From \$200 Per Session Courtside – Add From \$400 Per Session

Upgrades for Thursday August 28th - Friday August 29th Loge – Add From \$350 Per Session Courtside - Add From \$600 Per Session

Upgrades for Saturday August 30th - Friday September 5th Loge – Add From \$500 Per Session Courtside – Add From \$1000 Per Session

Upgrades for Saturday September 6th & Monday September 8th Loge – Add From \$1500 Per Session Courtside - Add From \$3500 Per Session

> Upgrades for Sunday September 7th Loge – Add From \$500 Courtside - Add From \$1000

POST OFFICE BOX 6169 • LAKEWOOD, CA 90714-6169 800-255-5258/562-920-2350/562-920-1828FAX www.sports-empire.com Sports Empire is a member of the National Tour Association