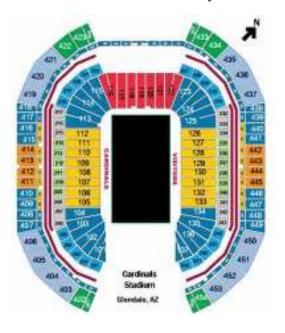

## NATIONAL CHAMPIONSHIP UPGRADE PRICING:

## **Price Includes Upper Level Corner**

UPPER LEVEL ENDLINE - 20 ADD \$275 PER PERSON

UPPER LEVEL BETWEEN 20's ADD \$500 PER PERSON

LOWER LEVEL END ZONE ADD \$350 PER PERSON

LOWER/CLUB LEVEL CORNER ADD \$650 PER PERSON

LOWER/CLUB ENDLINE - 15 ADD \$850 PER PERSON

LOWER/CLUB LEVEL 15- 30 ADD \$1100 PER PERSON

LOWER/CLUB LEVEL BETWEEN 30's ADD \$1600 PER PERSON

!We market our packages only through Travel Professionals-we don't compete with you...we partner with you!